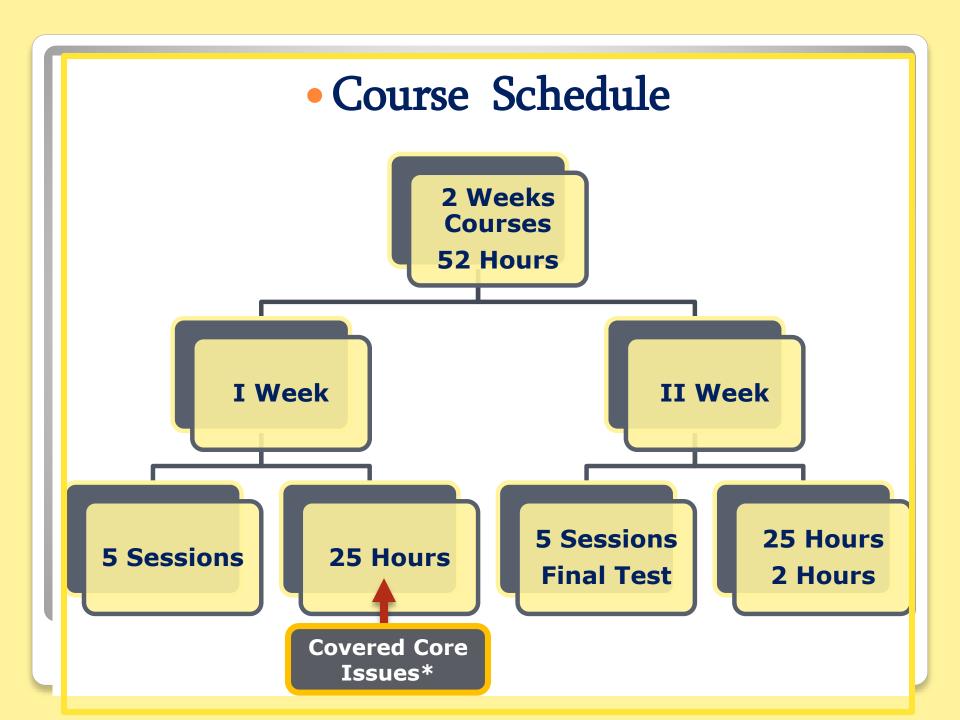

### **Each Course is offered:**

As: 2 weeks Instructor-led training

As: 1 week Instructor-led training

Possible to Take Course as On the Job Training and/or as Off the Job Training

#### SOCIAL MEDIA AND INTERNET TECHOLOGIES IN TOURISM

Duration of course: 1. Duration of course two weeks - 52 hours:

2. Duration of course one week - 24 hours;

Taking the Course: course taken as an Instructor-led training at Guram Tavartkiladze

Teaching University's comfortable and contemporary environment.

Certificate: In case of two weeks course (52 hs), after completing all of the chapters you move on to take a multiple question test. You will need to obtain a score of 80% to pass and earn credit. If you do not score 80% or better, allowed to review the material and modify your answers until a score of 80% is reached. Once you have passed the test, you will have the option of printing a Certificate of Completion. The certificate is proof that you have completed the course in Tourism Destination Management issued by the Guram Tavartkiladze Teaching University. In case of one-week course (24 hs) you will get Certificate of Participation (final test is not required).