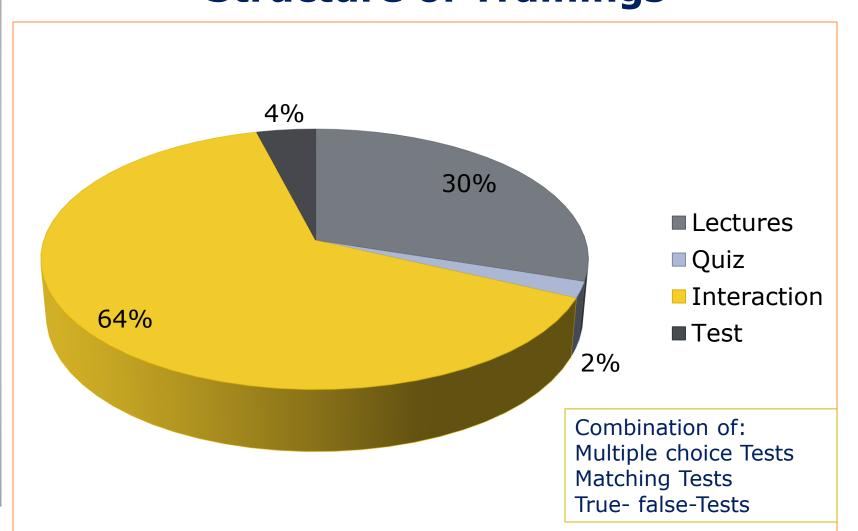

# Training Session

Introduction

**Topic/Subtopics (Body)** 

**Techniques/Methods** 

Exercises
Required Reading
Materials

| Session                                      | Topic / Subtopics                                                                                                                             |
|----------------------------------------------|-----------------------------------------------------------------------------------------------------------------------------------------------|
| Introduction                                 | <ul><li>Discuss the title of the course;</li><li>Explanation aims of the session;</li><li>Handouts and notes;</li></ul>                       |
| <b>Content Delivery</b>                      | • lecture (30%);                                                                                                                              |
| Techniques                                   | <ul> <li>Whiteboard, Video portion,<br/>PowerPoint Presentation, Storytelling</li> </ul>                                                      |
| Methods  Different by goal of Session/topic* | <ul> <li>Small group discussions and active summaries</li> <li>Brainstorming, Quiz, Discuss video,</li> <li>Case Study, Simulation</li> </ul> |
| Required Reading<br>Materials                | <ul> <li>Available Printed resource, PDF download</li> </ul>                                                                                  |